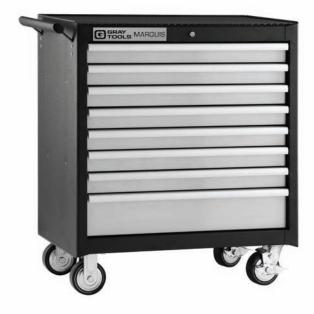

## 99208SB 8 Drawer Roller Cabinet

2 Swivel/2 Fixed 5" x 11/2" casters Capacity: 13,294 cubic in. 235 lbs. Net Weight: Shipping Weight: 245 lbs. 999012 Lock & key included 999041 Drawer liner kit included 999032 Top mat included 999004 Ball bearing slides (pair) **999022** 5" x 11/2" Swivel Caster 999023 5" x 11/2" Fixed Caster

|                    | width  | depth  | height |
|--------------------|--------|--------|--------|
| Overall w/ Casters | 34"    | 191/2" | 391/8" |
| 1 Drawer           | 291/2" | 171/4" | 6"     |
| 7 Drawers          | 291/2" | 171/4" | 27/8"  |