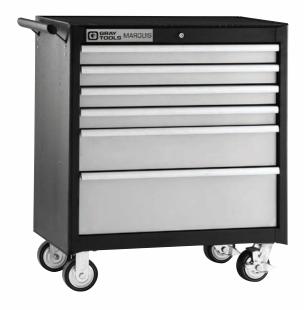

## 99206SB 6 Drawer Roller Cabinet

2 Swivel/2 Fixed 5" x 11/2" casters 13,357 cubic in. Capacity: Net Weight: 220 lbs. Shipping Weight: 230 lbs. 999012 Lock & key included 999040 Drawer liner kit included 999032 Top mat included 999004 Ball bearing slides (pair) **999022** 5" x 11/2" Swivel Caster **999023** 5" x 11/2" Fixed Caster

|                    | width  | depth  | height |
|--------------------|--------|--------|--------|
| Overall w/ Casters | 34"    | 191/2" | 391/8" |
| 1 Drawer           | 291/2" | 171/4" | 87/8"  |
| 1 Drawer           | 291/2" | 171/4" | 6"     |
| 4 Drawers          | 291/2" | 171/4" | 27/8"  |